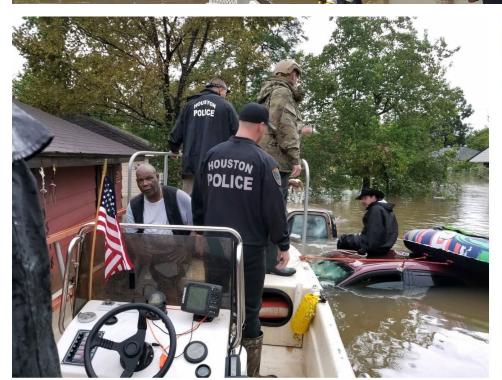

Hurricane Harvey was a Category 4 major hurricane that inflicted \$125 billion in damage, mostly from catastrophic rainfall-triggered flooding in the Houston metropolitan area. More than 40 inches of rain was received in many areas over just a 4-day period. Following the devastating impact of Hurricane Harvey, the Herzstein Charitable Foundation responded by providing over a half million dollars in relief funds to organizations across the Houston community.

While the devastation of this natural disaster was immense and much is left to be done, the Herzstein Foundation is proud to be a part of the positive effect and subsequent unity the recovery process has created in our great city.