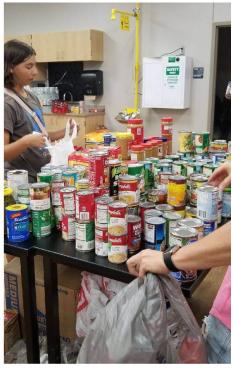

Hurricane Harvey was a Category 4 major hurricane that inflicted \$125 billion in damage, mostly from catastrophic rainfall-triggered flooding in the Houston metropolitan area. More than 40 inches of rain was received in many areas over just a 4-day period. Following the devastating impact of Hurricane Harvey, the Herzstein Charitable Foundation responded by providing over a half million dollars in relief funds to organizations across the Houston community.

While the devastation of this natural disaster was immense and much is left to be done, the Herzstein Foundation is proud to be a part of the positive effect and subsequent unity the recovery process has created in our great city.