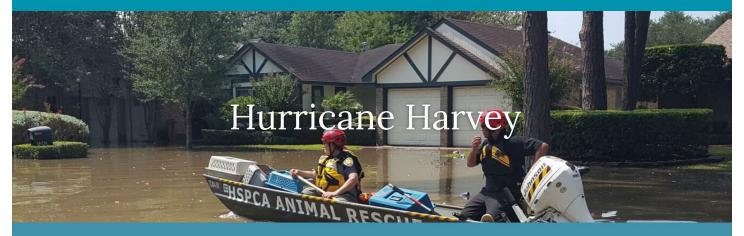

Hurricane Harvey was a Category 4 major hurricane that inflicted \$125 billion in damage, mostly from catastrophic rainfall-triggered flooding in the Houston metropolitan area. More than 40 inches of rain was received in many areas over just a 4-day period. Following the devastating impact of Hurricane Harvey, the Herzstein Charitable Foundation responded by providing over a half million dollars in relief funds to organizations across the Houston community.

While the devastation of this natural disaster was immense and much is left to be done, the Herzstein Foundation is proud to be a part of the positive effect and subsequent unity the recovery process has created in our great city.

# Hurricane Harvey

# Hurricane Harvey

In recent years, the foundation has awarded grants totaling more than \$4 million annually. Since the foundation's inception, it has granted more than 4,700 requests to distribute more than \$79 million to organizations in need.