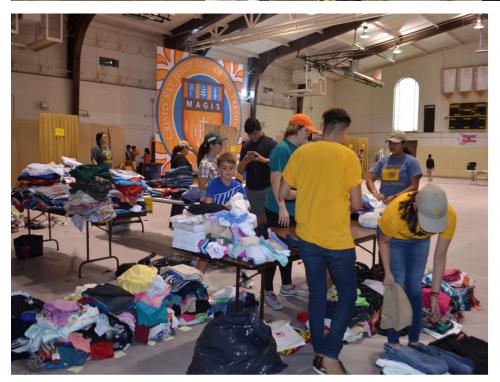

Hurricane Harvey was a Category 4 major hurricane that inflicted \$125 billion in damage, mostly from catastrophic rainfall-triggered flooding in the Houston metropolitan area. More than 40 inches of rain was received in many areas over just a 4-day period. Following the devastating impact of Hurricane Harvey, the Herzstein Charitable Foundation responded by providing over a half million dollars in relief funds to organizations across the Houston community.

While the devastation of this natural disaster was immense and much is left to be done, the Herzstein Foundation is proud to be a part of the positive effect and subsequent unity the recovery process has created in our great city.