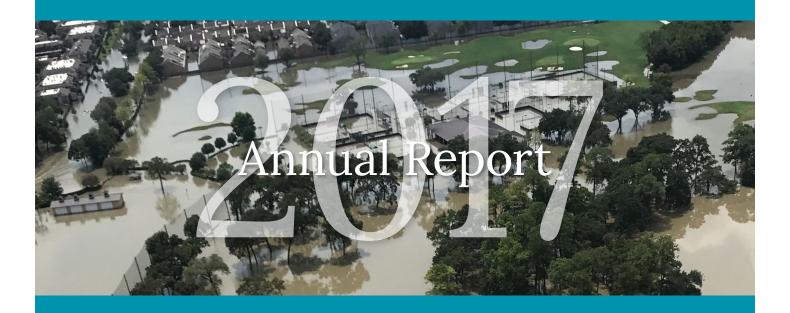

Hurricane Harvey was a Category 4 major hurricane that inflicted \$125 billion in damage, mostly from catastrophic rainfall-triggered flooding in the Houston metropolitan area. More than 40 inches of rain was received in many areas over just a 4-day period. Following the devastating impact of Hurricane Harvey, the Herzstein Charitable Foundation responded by providing over a half million dollars in relief funds to organizations across the Houston community.

While the devastation of this natural disaster was immense and much is left to be done, the Herzstein Foundation is proud to be a part of the positive effect and subsequent unity the recovery process has created in our great city.

# Hurricane Harvey

In recent years, the foundation has awarded grants totaling more than \$4 million annually. Since the foundation's inception, it has granted more than 4,700 requests to distribute more than \$79 million to organizations in need.