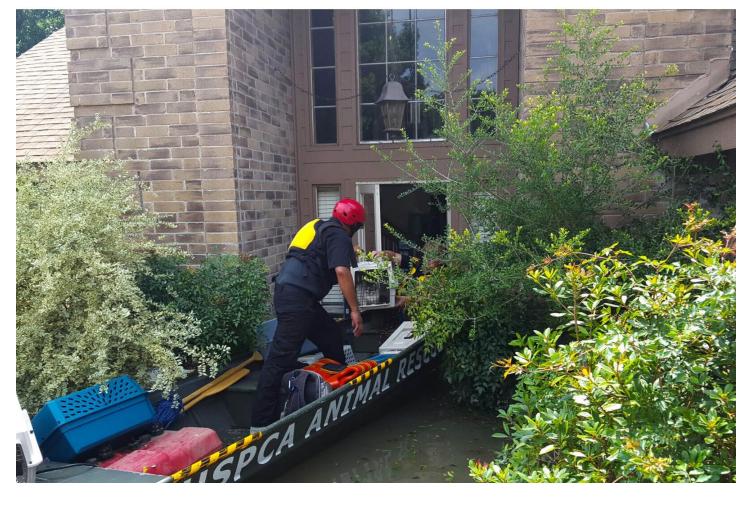

Towards support of the Homeless Outreach Team Mental Health Unit emergency

fund in memory of Bonny Hobbins Raney Montero.

HOUSTON PUBLIC MEDIA \$25,000.00 Houston, TX Towards support of the local broadcast of NOVA. HOUSTON SPCA \$10,000.00 Houston, TX Towards support of the care of animals displaced by Hurricane Harvey. HOUSTON SYMPHONY \$2,000.00 Houston, TX Towards support of the Annual Fund. HOUSTON SYMPHONY \$100,000.00 Houston, TX Towards support of the upgrades to the in-hall audio visual system. HOUSTON SYMPHONY \$10,000.00 Houston, TX Towards support of recovering from the impact of Hurricane Harvey. HOUSTON TSCPA FOUNDATION \$5,000.00 Houston, TX Towards support of CPA's Helping Schools Grant Program. HOUSTON TSCPA FOUNDATION \$3,200.00 Houston, TX Towards support of scholarships for accounting students. HOUSTON WILDERNESS \$5,000.00 Houston, TX Towards support of an alliance of business, environmental, and government interests working together to protect, preserve, and promote the unique biodiversity of the 13+ county Greater Houston Region's remaining ecological capital. HOUSTON YOUNG ARTIST'S CONCERT \$3,000.00 Houston, TX Towards support of showcasing highly talented classical musicians age 4 to 18 in the hope of fostering a greater appreciation for classical music in the Houston