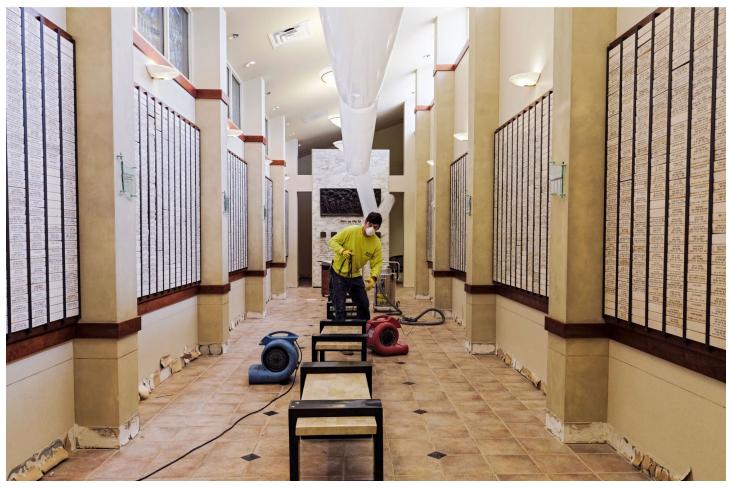

Hurricane Harvey was a Category 4 major hurricane that inflicted \$125 billion in damage, mostly from catastrophic rainfall-triggered flooding in the Houston metropolitan area. More than 40 inches of rain was received in many areas over just a 4-day period. Following the devastating impact of Hurricane Harvey, the Herzstein Charitable Foundation responded by providing over a half million dollars in relief funds to organizations across the Houston community.

While the devastation of this natural disaster was immense and much is left to be done, the Herzstein Foundation is proud to be a part of the positive effect and subsequent unity the recovery process has created in our great city.