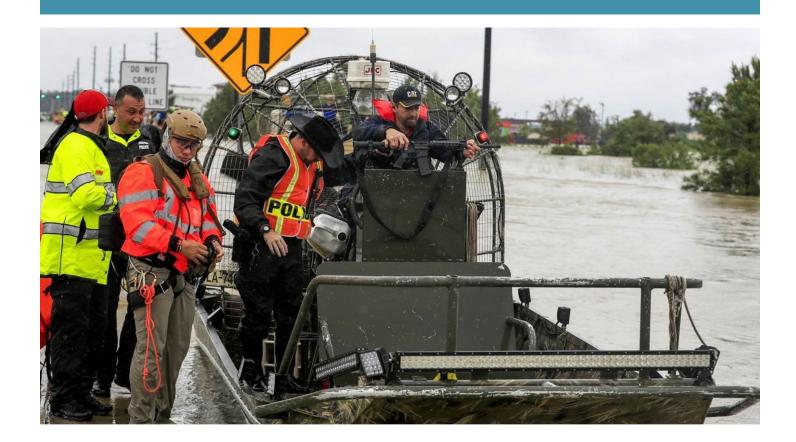

Hurricane Harvey was a Category 4 major hurricane that inflicted \$125 billion in damage, mostly from catastrophic rainfall-triggered flooding in the Houston metropolitan area. More than 40 inches of rain was received in many areas over just a 4-day period. Following the devastating impact of Hurricane Harvey, the Herzstein Charitable Foundation responded by providing over a half million dollars in relief funds to organizations across the Houston community.

While the devastation of this natural disaster was immense and much is left to be done, the Herzstein Foundation is proud to be a part of the positive effect and subsequent unity the recovery process has created in our great city.